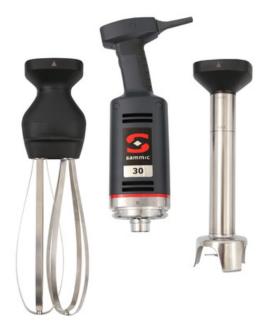

## HAND MIXER & BLENDER COMBO MB-31

Professional hand blender and beater. 400 W.

#### All-in-one

- ✓ Professional hand blender and beater.
- ✓ Professional hand blender designed for carrying out different preparations without the need for add-on tools.
- $\checkmark$  Professional Y-blade, made from tempered steel and with a long-duration cutting edge.
- ✓ Vario-speed: variable speed.
- ✓ Mixer arm designed to work in recipients of up to 30 litres.
- Beater with capacity for 2 to 50 egg whites.

## NCLUDES

- $\checkmark$  Variable speed motor block.
- ✓ MA-31 mixer arm.
- √ Whisk BA-30.
  - ✓ Wall mount.

"Quick fix" clamp.

Clamp sliding frame.

Mixer arms MA-30

## Accessories

- Clamp sliding frame
- Bowl clamp
- Motor unit MM-30V
- Whisk BA-30"Quick fix" bowl clamp