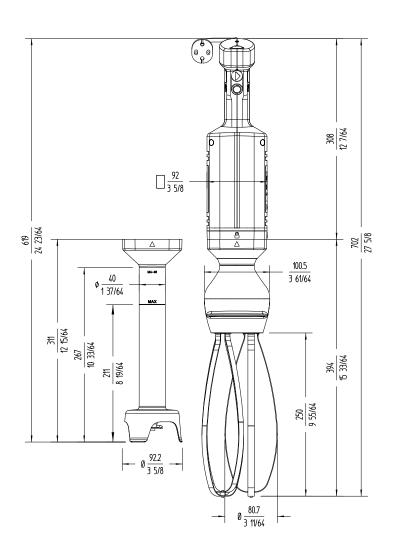

#### Liquidiser function

Maximum recipient capacity: 30 l Maximum working depth: 207.3 mm Motor speed: 1500 - 12000 rpm Blade diameter: 55 mm Blade guard diameter: 92.2 mm Liquidising arm length: 306 mm Total length: 615 mm

#### Whisk function

Motor speed: 200 - 1500 rpm Capacity (egg whites): 2 - 50 Revolving arm length: 396 mm Total length (with revolving arm): 704 mm

Net weight: 4.61 kg

Noise level (1m.): <80 dB(A)