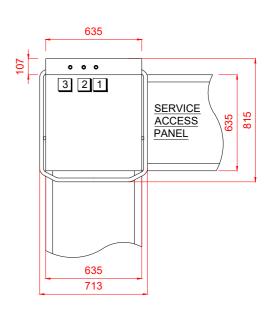

### Water

22mm CONNECTION VIA 2 METRE FLEXIBLE HOSE, FEMALE TERMINATION.

WATER SUPPLY MAX  $15^{\circ}$ C (2° TO 8° CLARK MAX) @ 0.8 TO 10.0 BAR MAX. INITIAL TANK FILL 23 LITRES.

RINSE WATER USAGE 2.0 LITRES PER CYCLE. MAX USAGE 120 LITRES PER HOUR.

OUR MACHINES ARE SUPPLIED WITH CLASS 'AB' AIR GAP AS STANDARD.

### 2 Drain

DRAIN - 2 METRE FLEXIBLE HOSE TO A 40 mm TRAPPED STANDPIPE 500mm MAX A.F.F.L.

FLOW RATE 30 LITRES PER MINUTE. DRAIN RATE TYPICALLY 3 MINUTES.

# Other Services

RINSE AGENT HOSE - 2.5 METRE FLEXIBLE. DETERGENT HOSE - 2.5 METRE FLEXIBLE.

### 3 Electric

7.1kW 400/50/3 + N + E FUSED AT 16amps / PHASE. MACHINE SUPPLIED WITH 2.5 METRES OF CABLE (3 PHASE).

CONFIGURABLE TO:

5.0kW 230/50/1 FUSED AT 25amps