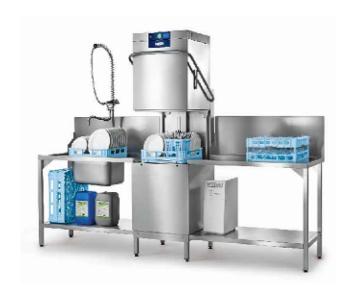

HOBART UK, SOUTHGATE WAY, ORTON SOUTHGATE, PETERBOROUGH. PE2 6GN 0844 888 7777

www.hobartuk.com

Hood Type Dishwasher With Drain Heat Recovery Unit and Inbuilt Softener

**AMXRSW-10B** 

ESSENTIAL FOR SERVICE ACCESS