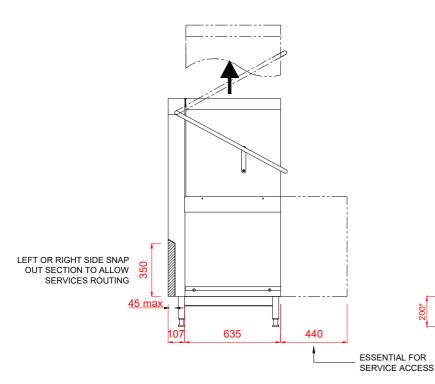

HOBART UK, SOUTHGATE WAY, ORTON SOUTHGATE, PETERBOROUGH. PE2 6GN 0844 888 7777

www.hobartuk.com

Hood Type Dishwasher With Drain Heat Recovery Unit and Inbuilt Softener

**AMXRSW-10B** 

ESSENTIAL FOR SERVICE ACCESS

## Notes

Approx Weights: EMPTY: 110kg WITH WATER: 130kg Min distance to Wall to Inside of tabling boxed edge 154.5mm. HEIGHTS MARKED \* REPRESENT ±20mm.