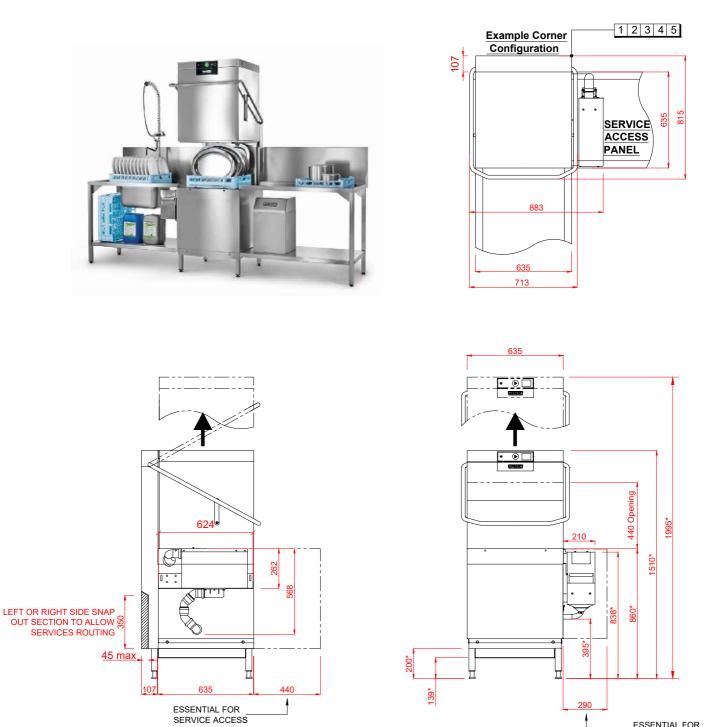

| ESSENTIAL FOR  |  |
|----------------|--|
| SERVICE ACCESS |  |

|  | 1 Water                                                                                                                                                                                    | 2 Drain                                                                        | 3 Electric                                                                                                                                                                                                                       |
|--|--------------------------------------------------------------------------------------------------------------------------------------------------------------------------------------------|--------------------------------------------------------------------------------|----------------------------------------------------------------------------------------------------------------------------------------------------------------------------------------------------------------------------------|
|  | 22mm CONNECTION VIA 2 METRE FLEXIBLE HOSE,<br>FEMALE TERMINATION.<br>COLD WATER SUPPLY MAX 15°C @ 0.8 TO 10 BAR MAX.<br>INITIAL TANK FILL 40 LITRES.<br>RINSE WATER USAGE (ECO) 1.4 LITRES | TRAPPED STANDPIPE 500mm MAX A.F.F.L.                                           | 17.5kW 400/50/3 + N + E<br>FUSED AT 35amps / PHASE.<br>CONFIGURABLE TO:<br>11.3kW 400/50/3 + N + E<br>FUSED AT 25amps / PHASE.<br>SUPPLIED WITH 2.5 METRES OF CABLE.                                                             |
|  | PER CYCLE.<br>RINSE WATER USAGE 2.0 LITRES PER                                                                                                                                             | Other Services                                                                 | Notes                                                                                                                                                                                                                            |
|  | CYCLE. MAX USAGE 140 LITRES PER HOUR.<br>OUR MACHINES ARE SUPPLIED WITH<br>CLASS 'AB' AIR GAP AS STANDARD.                                                                                 | RINSE AGENT HOSE - 2.5 METRE FLEXIBLE.<br>DETERGENT HOSE - 2.5 METRE FLEXIBLE. | Approx Weights: EMPTY: 110kg WITH WATER: 130kg<br>Min distance to Wall to Inside of tabling boxed edge 154.5mm.<br>HEIGHTS MARKED * REPRESENT ±20mm.<br>AUTOMATIC SOIL REMOVAL UNIT CAN BE POSITIONED ON EITHER SIDE OF MACHINE. |
|  |                                                                                                                                                                                            |                                                                                |                                                                                                                                                                                                                                  |

## PLOT SCALE: 1:25

RIGHT TO MAKE NECESSARY CHANGES IS RESERVED