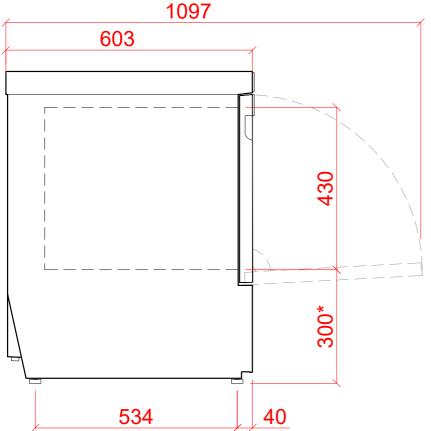

#### Notes

APPROX WEIGHTS:

EMPTY: 65kg's WITH WATER: 87kg's \*= + 40mm

PLOT SCALE: 1:10