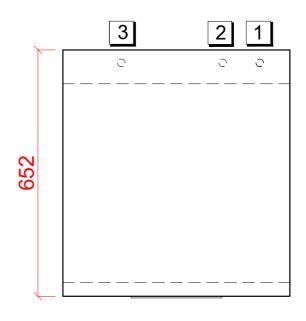

#### Water

22mm CONNECTION VIA 2 METRE FLEXIBLE HOSE, FEMALE TERMINATION.

WATER SUPPLY 10 TO 60°C (0° TO 3° CLARK MAX) @ 0.5 TO 6.0 BAR MAX. INITIAL TANK FILL 10.8 LITRES.

RINSE WATER USAGE 1.8 LITRES PER CYCLE. MAX USAGE 108 LITRES PER HOUR.

#### 2 Drain

DRAIN - 2 METRE FLEXIBLE HOSE TO A 40 mm TRAPPED STANDPIPE 800mm MAX A.F.F.L.

FLOW RATE 30 LITRES PER MINUTE.

#### 3 Electric

6.7kW 400/50/3 + N + E FUSED AT 3 x 25amps
MACHINE SUPPLIED WITH 2.5 METERS OF CABLE (3 ph).

4.7kW 230/50/1 FUSED AT 25amps OR 3.7kW 230/50/1 FUSED AT 20amps (25) OR 3.3kW 230/50/1 FUSED AT 16amps (25)

## Other Services

RINSE AGENT HOSE - 2.5 METRE FLEXIBLE. DETERGENT HOSE - 2.5 METRE FLEXIBLE.