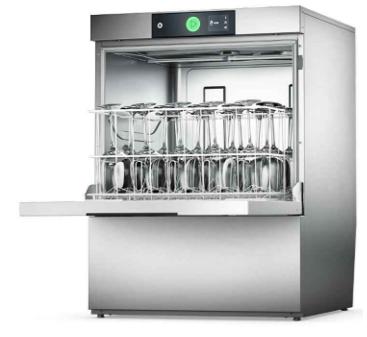

# UNDERCOUNTER GLASSWASHERS GP SERIES



HOBART UK, SOUTHGATE WAY, ORTON SOUTHGATE, PETERBOROUGH. PE2 6GN 0844 888 7777

www.hobartuk.com

### **Undercounter Glasswasher with Inbuilt Softener**









\* \$28

#### Water

22mm CONNECTION VIA 2 METRE FLEXIBLE HOSE, FEMALE TERMINATION.

WATER SUPPLY 10 TO 60°C (0° TO 3° CLARK MAX) @ 0.5 TO 6.0 BAR MAX. INITIAL TANK FILL 10.8 LITRES.

RINSE WATER USAGE 1.8 LITRES PER CYCLE. MAX USAGE 108 LITRES PER HOUR.

OUR MACHINES ARE SUPPLIED WITH CLASS 'AB' AIR GAP AS STANDARD.

#### 2 Drain

DRAIN - 2 METRE FLEXIBLE HOSE TO A 40 mm TRAPPED STANDPIPE 800mm MAX A.F.F.L.

FLOW RATE 30 LITRES PER MINUTE.

#### 3 Electric

6.7kW 400/50/3 + N + E FUSED AT 3 x 25amps
MACHINE SUPPLIED WITH 2.5 METERS OF CABLE (3 ph).

4.7kW 230/50/1 FUSED AT 25amps OR 3.7kW 230/50/1 FUSED AT 20amps (25) OR 3.3kW 230/50/1 FUSED AT 16amps (25)

## Other Services

RINSE AGENT HOSE - 2.5 METRE FLEXIBLE. DETERGENT HOSE - 2.5 METRE FLEXIBLE.

#### Notes

APPROX WEIGHTS:

EM