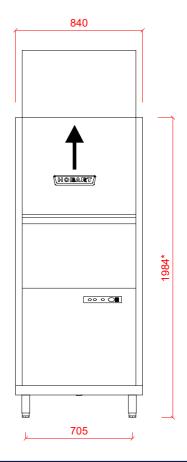

HOBART UK, SOUTHGATE WAY, ORTON SOUTHGATE, PETERBOROUGH. PE2 6GN 0844 888 7777

www.hobartuk.com

# Front Loading Utensil Washer











# 2 x 22mm CONNECTIONS EACH VIA 1.5 METRE FLEXIBLE HOSE, FEMALE TERMINATION. 1 x WATER SUPPLY UP TO 65°C @ 0.5 TO 10 BAR MAX. INITIAL TANK FILL 80 LITRES. 1 x WATER SUPPLY UP TO 15°C RINSE WATER USAGE 8.0 LITRES PER MAX USAGE 240 LITRES PER HOUR.

OUR MACHINES ARE SUPPLIED WITH CLASS 'AB' AIR GAP AS STANDARD.WATER SUPPLY TO HAVE INDEPENDENT ISOLATING VALVE.

### 2 Drain

DRAIN - 2 METRE FLEXIBLE HOSE TO A 40 mm TRAPPED STANDPIPE 800mm MAX A.F.F.L.

FLOW RATE 30 LITRES PER MINUTE.

### 3 Electric

18.0kW 400/50/3 FUSED AT 3 x 32amps. Configurable to:

15.3kW 400/50/3 Fused At 3 x 25amps. 21.3kW 400/50/3 Fused at 3 x 35amps.

MACHINE SUPPLIED WITH 1.8 METRES OF CABLE

## Other Services

RINSE AGENT HOSE - 2.5 METRE FLEXIBLE. DETERGENT HOSE - 2.5 METRE FLEXIBLE.

### **Notes**

APPROX WEIGH