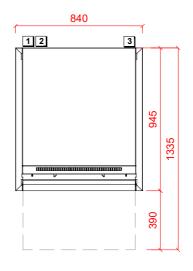

# 2 x 22mm CONNECTIONS EACH VIA 1.5 METRE FLEXIBLE HOSE, FEMALE TERMINATION. 1 x WATER SUPPLY UP TO 65°C @ 0.5 TO 10 BAR MAX. INITIAL TANK FILL 80 LITRES. 1 x WATER SUPPLY UP TO 15°C RINSE WATER USAGE 8.0 LITRES PER MAX USAGE 240 LITRES PER HOUR.

OUR MACHINES ARE SUPPLIED WITH CLASS 'AB' AIR GAP AS STANDARD.WATER SUPPLY TO HAVE INDEPENDENT ISOLATING VALVE.

### 2 Drain

DRAIN - 2 METRE FLEXIBLE HOSE TO A 40 mm TRAPPED STANDPIPE 800mm MAX A.F.F.L.

FLOW RATE 30 LITRES PER MINUTE.

### 3 Electric

18.0kW 400/50/3 FUSED AT 3 x 32amps. Configurable to:

15.3kW 400/50/3 Fused At 3 x 25amps. 21.3kW 400/50/3 Fused at 3 x 35amps.

MACHINE SUPPLIED WITH 1.8 METRES OF CABLE

## Other Services

RINSE AGENT HOSE - 2.5 METRE FLEXIBLE. DETERGENT HOSE - 2.5 METRE FLEXIBLE.