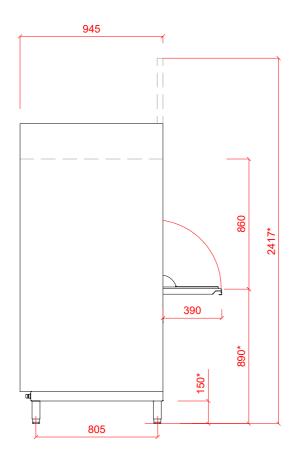

### 2 Drain

DRAIN - 2 METRE FLEXIBLE HOSE TO A 40 mm TRAPPED STANDPIPE 800mm MAX A.F.F.L.

FLOW RATE 30 LITRES PER MINUTE.

### **Notes**

APPROX WEIGHTS: EMPTY: 205kg's HEIGHTS MARKED \* REPRESENT ±25mm