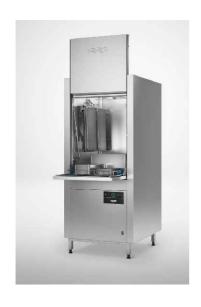

HOBART UK, SOUTHGATE WAY, ORTON SOUTHGATE, PETERBOROUGH. PE2 6GN 0844 888 7777

www.hobartuk.com

# Front Loading Utensil Washer











# 2 x 22mm CONNECTIONS EACH VIA 1.5 METRE FLEXIBLE HOSE, FEMALE TERMINATION. 1 x WATER SUPPLY UP TO 65°C @ 0.5 TO 10 BAR MAX. INITIAL TANK FILL 80 LITRES. 1 x WATER SUPPLY UP TO 15°C RINSE WATER USAGE 8.0 LITRES PER MAX USAGE 240 LITRES PER HOUR.

OUR MACHINES ARE SUPPLIED WITH CLASS 'AB' AIR GAP AS STANDARD.WATER SUPPLY TO HAVE INDEPENDENT ISOLATING VALVE.

### 2 Drain

DRAIN - 2 METRE FLEXIBLE HOSE TO A 40 mm TRAPPED STANDPIPE 800mm MAX A.F.F.L.

FLOW RATE 30 LITRES PER MINUTE.

### 3 Electric

18.0kW 400/50/3 FUSED AT 3 x 32amps. Configurable to:

15.3kW 400/50/3 Fused At 3 x 25amps. 21.3kW 400/50/3 Fused at 3 x 35amps.

MACHINE SUPPLIED WITH 1.8 METRES OF CABLE

## Other Services

RINSE AGENT HOSE - 2.5 METRE FLEXIBLE. DETERGENT HOSE - 2.5 METRE FLEXIBLE.

### **Notes**

APPROX