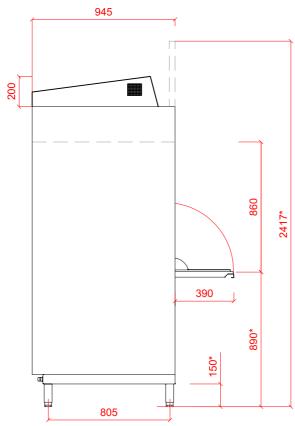

# 2 x 22mm CONNECTIONS EACH VIA 1.5 METRE FLEXIBLE HOSE, FEMALE TERMINATION. 1 x WATER SUPPLY UP TO 65°C @ 0.5 TO 10 BAR MAX. INITIAL TANK FILL 80 LITRES. 1 x WATER SUPPLY UP TO 15°C RINSE WATER USAGE 8.0 LITRES PER MAX USAGE 240 LITRES PER HOUR.

Water

OUR MACHINES ARE SUPPLIED WITH CLASS 'AB' AIR GAP AS STANDARD.WATER SUPPLY TO HAVE INDEPENDENT ISOLATING VALVE.

## 2 Drain

DRAIN - 2 METRE FLEXIBLE HOSE TO A 40 mm TRAPPED STANDPIPE 800mm MAX A.F.F.L.

FLOW RATE 30 LITRES PER MINUTE.

#### 3 Electric

18.0kW 400/50/3 FUSED AT 3 x 32amps. Configurable to:

15.3kW 400/50/3 Fused At 3 x 25amps. 21.3kW 400/50/3 Fused at 3 x 35amps.

MACHINE SUPPLIED WITH 1.8 METRES OF CABLE

## Other Services

RINSE AGENT HOSE - 2.5 METRE FLEXIBLE. DETERGENT HOSE - 2.5 METRE FLEXIBLE.

#### **Notes**

APPROX WEIGHTS: EMPTY: 205kg's HEIGHTS MARKED \* REPRESENT ±25mm