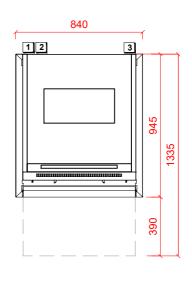

# 2 x 22mm CONNECTIONS EACH VIA 1.5 METRE FLEXIBLE HOSE, FEMALE TERMINATION. 1 x WATER SUPPLY UP TO 65°C @ 0.5 TO 10 BAR MAX. INITIAL TANK FILL 80 LITRES. 1 x WATER SUPPLY UP TO 15°C RINSE WATER USAGE 8.0 LITRES PER MAX USAGE 240 LITRES PER HOUR.

Water

OUR MACHINES ARE SUPPLIED WITH CLASS 'AB' AIR GAP AS STANDARD.WATER SUPPLY TO HAVE INDEPENDENT ISOLATING VALVE.

## 2 Drain

DRAIN - 2 METRE FLEXIBLE HOSE TO A 40 mm TRAPPED STANDPIPE 800mm MAX A.F.F.L.

FLOW RATE 30 LITRES PER MINUTE.

#### 3 Electric

18.0kW 400/50/3 FUSED AT 3 x 32amps. Configurable to:

15.3kW 400/50/3 Fused At 3 x 25amps. 21.3kW 400/50/3 Fused at 3 x 35amps.

MACHINE SUPPLIED WITH 1.8 METRES OF CABLE

## Other Services

RINSE AGENT HOSE - 2.5 METRE FLEXIBLE. DETERGENT HOSE - 2.5 METRE FLEXIBLE.