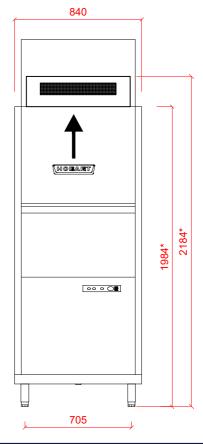

#### **Notes**

APPROX WEIGHTS: EMPTY: 205kg's HEIGHTS MARKED \* REPRESENT ±25mm