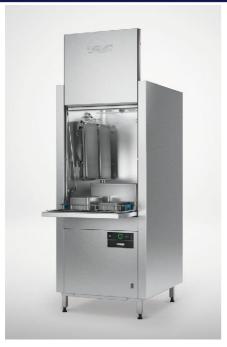

HOBART UK, SOUTHGATE WAY, ORTON SOUTHGATE, PETERBOROUGH. PE2 6GN 0844 888 7777

www.hobartuk.com

# Front Loading Utensil Washer with Drain/Exhaust Heat Recovery

**UPRC-10B** 









# 2 x 22mm CONNECTIONS EACH VIA 1.5 METRE FLEXIBLE HOSE, FEMALE TERMINATION. 1 x WATER SUPPLY UP TO 65°C @ 0.5 TO 10 BAR MAX. INITIAL TANK FILL 80 LITRES. 1 x WATER SUPPLY UP TO 15°C RINSE WATER USAGE 8.0 LITRES PER MAX USAGE 240 LITRES PER HOUR.

Water

OUR MACHINES ARE SUPPLIED WITH CLASS 'AB' AIR GAP AS STANDARD.WATER SUPPLY TO HAVE INDEPENDENT ISOLATING VALVE.

## 2 Drain

DRAIN - 2 METRE FLEXIBLE HOSE TO A 40 mm TRAPPED STANDPIPE 800mm MAX A.F.F.L.

FLOW RATE 30 LITRES PER MINUTE.

#### 3 Electric

18.0kW 400/50/3 FUSED AT 3 x 32amps. Configurable to:

15.3kW 400/50/3 Fused At 3 x 25amps. 21.3kW 400/50/3 Fused at 3 x 35amps.

MACHINE SUPPLIED WITH 1.8 METRES OF CABLE

## Other Services

RINSE AGENT HOSE - 2.5 METRE FLEXIBLE. DETERGENT HOSE - 2.5 METRE FLEXIBLE.

#### **Notes**