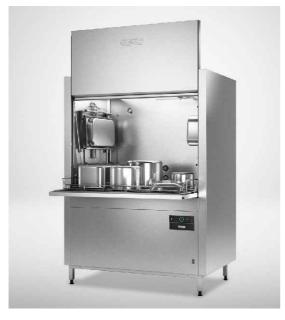

## **UPT SERIES**



HOBART UK, SOUTHGATE WAY, ORTON SOUTHGATE, PETERBOROUGH. PE2 6GN 0844 888 7777

www.hobartuk.com

### Twin Front Loading Utensil Washer











### Water

2 x 22mm CONNECTIONS EACH VIA 1.5 METRE FLEXIBLE HOSE, FEMALE TERMINATION.
1 x WATER SUPPLY UP TO 65°C @ 0.5 TO 10 BAR MAX. INITIAL TANK FILL 130 LITRES.

1 x WATER SUPPLY UP TO 15°C RINSE WATER USAGE 14.0 LITRES PER CYCLE MAX USAGE 420 LITRES

OUR MACHINES ARE SUPPLIED WITH CLASS 'AB' AIR GAP AS STANDARD.WATER SUPPLY TO HAVE INDEPENDENT ISOLATING VALVE.

## 2 Drain

DRAIN - 2 METRE FLEXIBLE HOSE TO A 40 mm TRAPPED STANDPIPE 800mm A.F.F.L.

FLOW RATE 30 LITRES PER MINUTE.

# Other Services

RINSE AGENT HOSE - 2.5 METRE FLEXIBLE.

2 x DETERGENT HOSES - 2.5 METRE
FLEXIBLE.

### 3 Electric

23.5kW 400/50/3 + N + E FUSED AT 3 X 50AMPS. Configurable to:

18.3kW 400/50/3 fused at 3x32amps, 29.5kW 400/50/3 fuse at 3x50amps

MACHINE SUPPLIED WITH 1.8 METERS OF CABLE.

### Notes