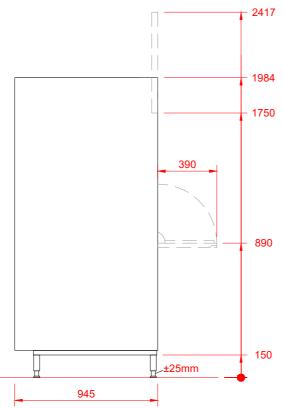

### Notes

APPROX WEIGHTS: EMPTY: 305kg's

HEIGHTS MARKED \* REPRESENT ±25mm

PLOT SCALE: 1:25