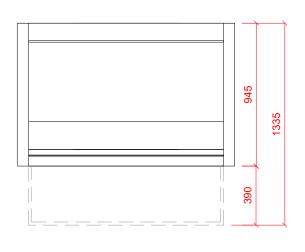

### Notes

APPROX WEIGHTS: EMPTY: 305kg's

HEIGHTS MARKED \* REPRESENT ±25mm

PLOT SCALE: 1:25