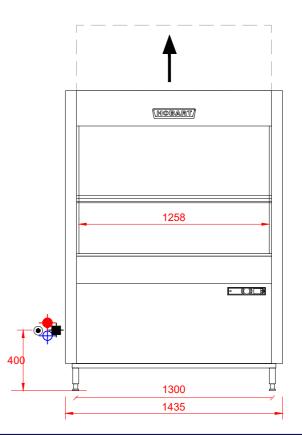

### Water

2 x 22mm CONNECTIONS EACH VIA 1.5 METRE FLEXIBLE HOSE, FEMALE TERMINATION.
1 x WATER SUPPLY UP TO 65°C @ 0.5 TO 10 BAR MAX. INITIAL TANK FILL 130 LITRES.

1 x WATER SUPPLY UP TO 15°C RINSE WATER USAGE 14.0 LITRES PER CYCLE MAX USAGE 420 LITRES

OUR MACHINES ARE SUPPLIED WITH CLASS 'AB' AIR GAP AS STANDARD.WATER SUPPLY TO HAVE INDEPENDENT ISOLATING VALVE.

## 2 Drain

DRAIN - 2 METRE FLEXIBLE HOSE TO A 40 mm TRAPPED STANDPIPE 800mm A.F.F.L.

FLOW RATE 30 LITRES PER MINUTE.

# Other Services

RINSE AGENT HOSE - 2.5 METRE FLEXIBLE.

2 x DETERGENT HOSES - 2.5 METRE
FLEXIBLE.

### 3 Electric

23.5kW 400/50/3 + N + E FUSED AT 3 X 50AMPS. Configurable to:

18.3kW 400/50/3 fused at 3x32amps, 29.5kW 400/50/3 fuse at 3x50amps

MACHINE SUPPLIED WITH 1.8 METERS OF CABLE.

### Notes

APPROX WEIGHTS: EMPTY: 305kg's

HEIGHTS MARKED \* REPRESENT ±25mm

PLOT SCALE: 1:25