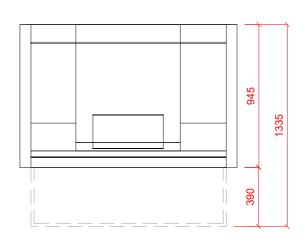

## Notes

APPROX WEIGHTS: EMPTY: 305kg's

HEIGHTS MARKED \* REPRESENT ±25mm

PLOT SCALE: 1:25