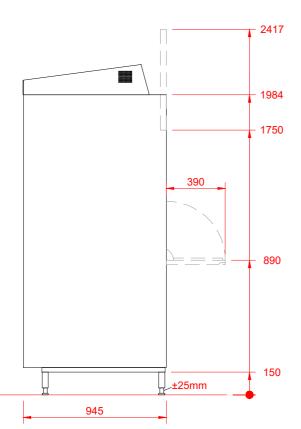

## Notes

APPROX WEIGHTS: EMPTY: 305kg's

HEIGHTS MARKED \* REPRESENT ±25mm

PLOT SCALE: 1:25