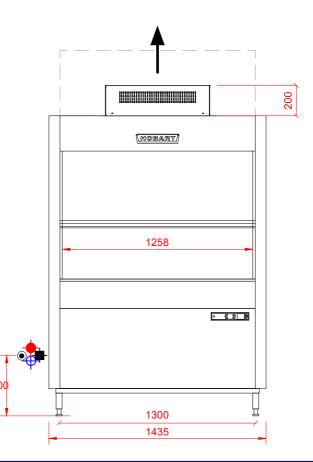

### Water

2 x 22mm CONNECTIONS EACH VIA 1.5 METRE FLEXIBLE HOSE, FEMALE TERMINATION.

1 x WATER SUPPLY UP TO 65°C o 0.5 TO 10 BAR MAX. INITIAL TANK FILL 130 LITRES.

1 x WATER SUPPLY UP TO 15°C RINSE WATER USAGE 14.0 LITRES PER CYCLE MAX USAGE 420 LITRES PER HOUR.

OUR MACHINES ARE SUPPLIED WITH CLASS 'AB' AIR GAP AS STANDARD.WATER SUPPLY TO HAVE INDEPENDENT ISOLATING VALVE.

### 2 Drain

DRAIN - 2 METRE FLEXIBLE HOSE TO A 40 mm TRAPPED STANDPIPE 800mm A F F I

FLOW RATE 30 LITRES PER MINUTE.

# Other Services

RINSE AGENT HOSE - 2.5 METRE FLEXIBLE.

2 x DETERGENT HOSES - 2.5 METRE
FLEXIBLE.

### 3 Electric

23.5kW 400/50/3 + N + E FUSED AT 3 X 50AMPS. Configurable to:

18.3kW 400/50/3 fused at 3x32amps, 29.5kW 400/50/3 fuse at 3x50amps

MACHINE SUPPLIED WITH 1.8 METERS OF CABLE.