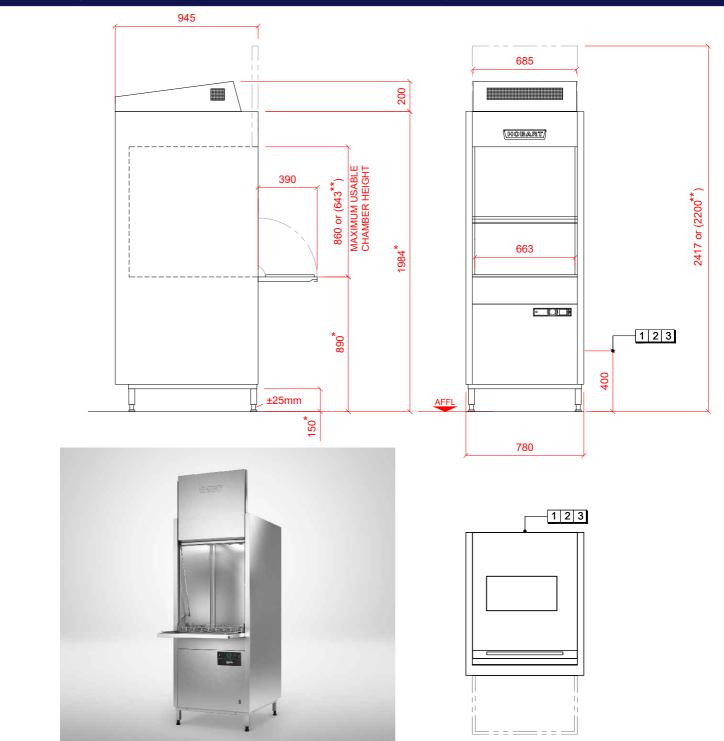

## Front Loading Utensil Washer with Exhaust and Drain Heat Recovery

**UXRC-10B** 

## 2 Drain Water 3 Electric 22mm CONNECTION VIA 1.5 METRE FLEXIBLE HOSE, 15.1kW 400/50/3 + N + E FUSED AT 25AMPS. DRAIN - 2 METRE FLEXIBLE HOSE TO A 40 mm FEMALE TERMINATION. **CONFIGURABLE TO:** TRAPPED STANDPIPE 800mm A.F.F.L. WATER SUPPLY 15°C TO 60°C (2° TO 8° CLARK MAX) 12.5kW 400/50/3 + N + E FUSED AT 20AMPS. @ 0.5 TO 10 BAR MAX. 18.5kW 400/50/3 + N + E FUSED AT 32AMPS. FLOW RATE 30 LITRES PER MINUTE. INITIAL TANK FILL 80 LITRES. RINSE WATER USAGE 4.1 LITRES PER CYCLE. MACHINE SUPPLIED WITH 1.8 METERS OF CABLE. MAX USAGE 123 LITRES PER HOUR. Other Services **Notes** OUR MACHINES ARE SUPPLIED WITH CLASS 'AB' AIR GAP AS STANDARD. DOOR HEIGHT CAN BE REDUCED TO 2200mm BY ADJUSTING RINSE AGENT HOSE - 2.5 METRE FLEXIBLE. DOOR MECHANISM WATER SUPPLY TO HAVE INDEPENDENT ISOLATING VALVE. DETERGENT HOSE - 2.5 METRE FLEXIBLE. EMPTY: 205kg's HEIGHTS MARKED \* REPRESENT ±25mm