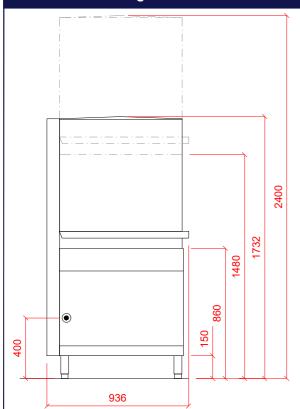

## Twin Pass Through Utensil Washer

Plan View

| ☐ Water <del>♦</del>                                                                                                                   | 2 Drain 🛊                                                                                                 | 3 Electric <b>⊙</b>                                                                                                                               |
|----------------------------------------------------------------------------------------------------------------------------------------|-----------------------------------------------------------------------------------------------------------|---------------------------------------------------------------------------------------------------------------------------------------------------|
| 22mm CONNECTION VIA 1.5 METRE FLEXIBLE HOSE, FEMALE TERMINATION.  WATER SUPPLY 15°C TO 60°C (2° TO 8° CLARK MAX)  @ 0.5 TO 10 BAR MAX. | DRAIN - 2 METRE FLEXIBLE HOSE TO A 40 mm TRAPPED STANDPIPE 800mm A.F.F.L. FLOW RATE 30 LITRES PER MINUTE. | 20.6kW 400/50/3 + N + E FUSED AT 35amps<br>CONFIGURABLE TO:<br>15.5kW 400/50/3 + N + E FUSED AT 25amps<br>26.6kW 400/50/3 + N + E FUSED AT 50amps |
| INITIAL TANK FILL 130 LITRES.                                                                                                          |                                                                                                           | MACHINE SUPPLIED WITH 1.8 METRES OF CABLE.                                                                                                        |
| RINSE WATER USAGE 6.9 LITRES PER RACK CYCLE. MAX USAGE 207 LITRES PER HOUR.                                                            | Other Services                                                                                            | Notes                                                                                                                                             |
| OUR MACHINES ARE SUPPLIED WITH CLASS 'AB' AIR GAP AS STANDARD. WATER SUPPLY TO HAVE INDEPENDENT ISOLATING VALVE.                       |                                                                                                           | APPROX WEIGHTS: EMPTY: 364kg's HEIGHTS MARKED * REPRESENT ±25mm OPERATING HEIGHT FOR TABLE: 860mm                                                 |