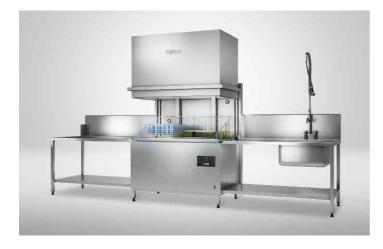

## Twin Pass Through Utensil Washer

Plan View

| ☐ Water <del>♦</del>                                                                                                                   | 2 Drain 🛊                                                                                                 | 3 Electric <b>⊙</b>                                                                                                                               |
|----------------------------------------------------------------------------------------------------------------------------------------|-----------------------------------------------------------------------------------------------------------|---------------------------------------------------------------------------------------------------------------------------------------------------|
| 22mm CONNECTION VIA 1.5 METRE FLEXIBLE HOSE, FEMALE TERMINATION.  WATER SUPPLY 15°C TO 60°C (2° TO 8° CLARK MAX)  @ 0.5 TO 10 BAR MAX. | DRAIN - 2 METRE FLEXIBLE HOSE TO A 40 mm TRAPPED STANDPIPE 800mm A.F.F.L. FLOW RATE 30 LITRES PER MINUTE. | 20.6kW 400/50/3 + N + E FUSED AT 35amps<br>CONFIGURABLE TO:<br>15.5kW 400/50/3 + N + E FUSED AT 25amps<br>26.6kW 400/50/3 + N + E FUSED AT 50amps |
| INITIAL TANK FILL 130 LITRES.                                                                                                          |                                                                                                           | MACHINE SUPPLIED WITH 1.8 METRES OF CABLE.                                                                                                        |
| RINSE WATER USAGE 6.9 LITRES PER RACK CYCLE. MAX USAGE 207 LITRES PER HOUR.                                                            | Other Services                                                                                            | Notes                                                                                                                                             |
| OUR MACHINES ARE SUPPLIED WITH CLASS 'AB' AIR GAP AS STANDARD. WATER SUPPLY TO HAVE INDEPENDENT ISOLATING VALVE.                       |                                                                                                           | APPROX WEIGHTS: EMPTY: 364kg's HEIGHTS MARKED * REPRESENT ±25mm OPERATING HEIGHT FOR TABLE: 860mm                                                 |