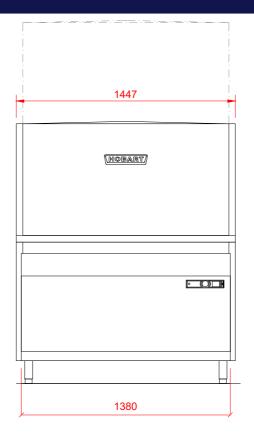

## Twin Pass Through Utensil Washer

Plan View

| ☐ Water <del>♦</del>                                                                                                                   | 2 Drain 🛊                                                                                                 | 3 Electric <b>⊙</b>                                                                                                                               |
|----------------------------------------------------------------------------------------------------------------------------------------|-----------------------------------------------------------------------------------------------------------|---------------------------------------------------------------------------------------------------------------------------------------------------|
| 22mm CONNECTION VIA 1.5 METRE FLEXIBLE HOSE, FEMALE TERMINATION.  WATER SUPPLY 15°C TO 60°C (2° TO 8° CLARK MAX)  @ 0.5 TO 10 BAR MAX. | DRAIN - 2 METRE FLEXIBLE HOSE TO A 40 mm TRAPPED STANDPIPE 800mm A.F.F.L. FLOW RATE 30 LITRES PER MINUTE. | 20.6kW 400/50/3 + N + E FUSED AT 35amps<br>CONFIGURABLE TO:<br>15.5kW 400/50/3 + N + E FUSED AT 25amps<br>26.6kW 400/50/3 + N + E FUSED AT 50amps |
| INITIAL TANK FILL 130 LITRES.                                                                                                          |                                                                                                           | MACHINE SUPPLIED WITH 1.8 METRES OF CABLE.                                                                                                        |
| RINSE WATER USAGE 6.9 LITRES PER RACK CYCLE. MAX USAGE 207 LITRES PER HOUR.                                                            | Other Services                                                                                            | Notes                                                                                                                                             |
| OUR MACHINES ARE SUPPLIED WITH CLASS 'AB' AIR GAP AS STANDARD. WATER SUPPLY TO HAVE INDEPENDENT ISOLATING VALVE.                       |                                                                                                           | APPROX WEIGHTS: EMPTY: 364kg's HEIGHTS MARKED * REPRESENT ±25mm OPERATING HEIGHT FOR TABLE: 860mm                                                 |