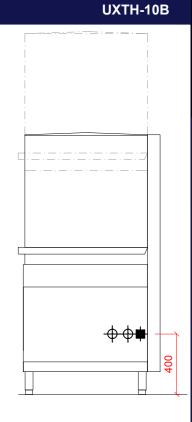

## Twin Pass Through Utensil Washer

Plan View

| ☐ Water <del>♦</del>                                                                                                                   | 2 Drain 🛊                                                                                                 | 3 Electric <b>⊙</b>                                                                                                                               |
|----------------------------------------------------------------------------------------------------------------------------------------|-----------------------------------------------------------------------------------------------------------|---------------------------------------------------------------------------------------------------------------------------------------------------|
| 22mm CONNECTION VIA 1.5 METRE FLEXIBLE HOSE, FEMALE TERMINATION.  WATER SUPPLY 15°C TO 60°C (2° TO 8° CLARK MAX)  @ 0.5 TO 10 BAR MAX. | DRAIN - 2 METRE FLEXIBLE HOSE TO A 40 mm TRAPPED STANDPIPE 800mm A.F.F.L. FLOW RATE 30 LITRES PER MINUTE. | 20.6kW 400/50/3 + N + E FUSED AT 35amps<br>CONFIGURABLE TO:<br>15.5kW 400/50/3 + N + E FUSED AT 25amps<br>26.6kW 400/50/3 + N + E FUSED AT 50amps |
| INITIAL TANK FILL 130 LITRES.                                                                                                          |                                                                                                           | MACHINE SUPPLIED WITH 1.8 METRES OF CABLE.                                                                                                        |
| RINSE WATER USAGE 6.9 LITRES PER RACK CYCLE. MAX USAGE 207 LITRES PER HOUR.                                                            | Other Services                                                                                            | Notes                                                                                                                                             |
| OUR MACHINES ARE SUPPLIED WITH CLASS 'AB' AIR GAP AS STANDARD. WATER SUPPLY TO HAVE INDEPENDENT ISOLATING VALVE.                       |                                                                                                           | APPROX WEIGHTS: EMPTY: 364kg's HEIGHTS MARKED * REPRESENT ±25mm OPERATING HEIGHT FOR TABLE: 860mm                                                 |