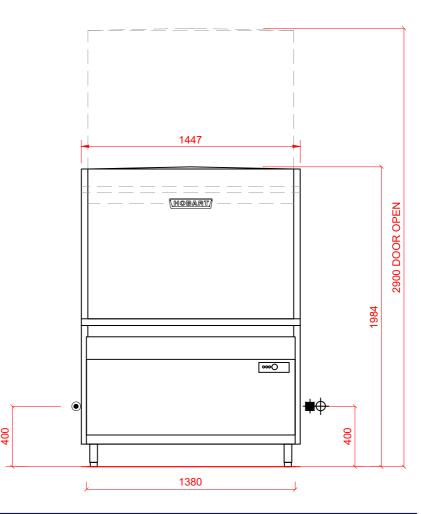

#### Notes

APPROX WEIGHTS: EMPTY: 364kg's HEIGHTS MARKED \* REPRESENT ±25mm OPERATING HEIGHT FOR TABLE: 860mm