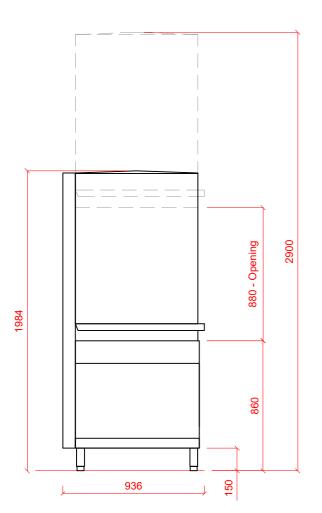

#### Notes

APPROX WEIGHTS: EMPTY: 364kg's HEIGHTS MARKED \* REPRESENT ±25mm OPERATING HEIGHT FOR TABLE: 860mm