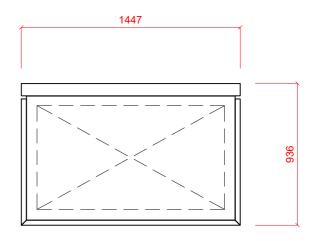

#### Notes

APPROX WEIGHTS: EMPTY: 364kg's HEIGHTS MARKED \* REPRESENT ±25mm OPERATING HEIGHT FOR TABLE: 860mm