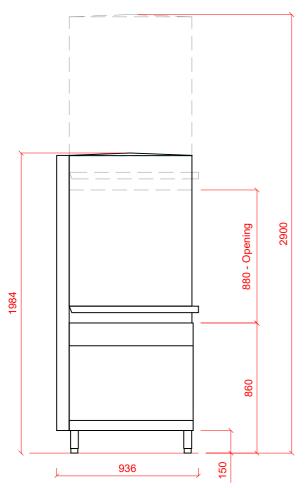

### Notes

APPROX WEIGHTS: EMPTY: 415kg's HEIGHTS MARKED \* REPRESENT ±25mm OPERATING HEIGHT FOR TABLE: 860mm

PLOT SCALE: 1:25