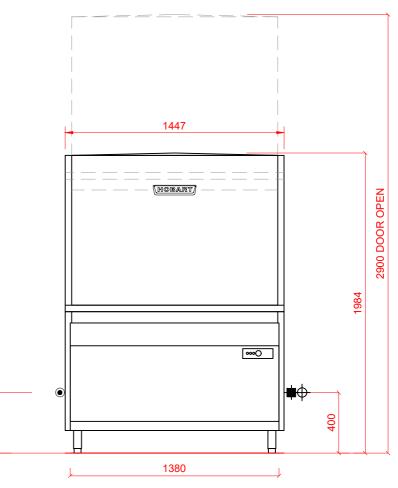

### Notes

APPROX WEIGHTS: EMPTY: 415kg's HEIGHTS MARKED \* REPRESENT ±25mm OPERATING HEIGHT FOR TABLE: 860mm

PLOT SCALE: 1:25