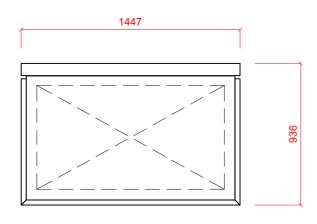

### Notes

APPROX WEIGHTS: EMPTY: 415kg's HEIGHTS MARKED \* REPRESENT ±25mm OPERATING HEIGHT FOR TABLE: 860mm

PLOT SCALE: 1:25