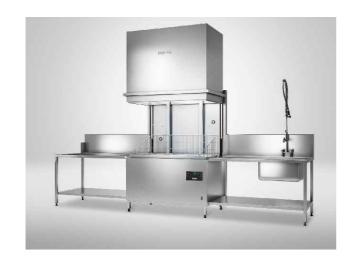

HOBART UK, SOUTHGATE WAY, ORTON SOUTHGATE, PETERBOROUGH. PE2 6GN 0844 888 7777

www.hobartuk.com

## Twin Pass Through Utensil Washer with Drain Heat Recovery











# 1 Water

22mm CONNECTION VIA 1.5 METRE FLEXIBLE HOSE, FEMALE TERMINATION.

WATER SUPPLY 15°C TO  $60^{\circ}$ C (2° TO  $8^{\circ}$  CLARK MAX) @ 0.5 TO 10 BAR MAX.

INITIAL TANK FILL 130 LITRES.

RINSE WATER USAGE 6.9 LITRES PER RACK CYCLE. MAX USAGE 207 LITRES PER HOUR.

OUR MACHINES ARE SUPPLIED WITH CLASS 'AB' AIR GAP AS STANDARD. WATER SUPPLY TO HAVE INDEPENDENT ISOLATING VALVE.

#### 2 Drain

DRAIN - 2 METRE FLEXIBLE HOSE TO A 40 mm TRAPPED STANDPIPE 800mm A.F.F.L.

FLOW RATE 30 LITRES PER MINUTE.

### Other Services

RINSE AGENT HOSE - 2.5 METRE FLEXIBLE DETERGENT HOSE - 2.5 METRE FLEXIBLE

# 3 Electric

20.6kW 400/50/3 + N + E FUSED AT 35amps CONFIGURABLE TO:

15.5kW 400/50/3 + N + E FUSED AT 25amps 26.6kW 400/50/3 + N + E FUSED AT 50amps

MACHINE SUPPLIED WITH 1.8 METRES